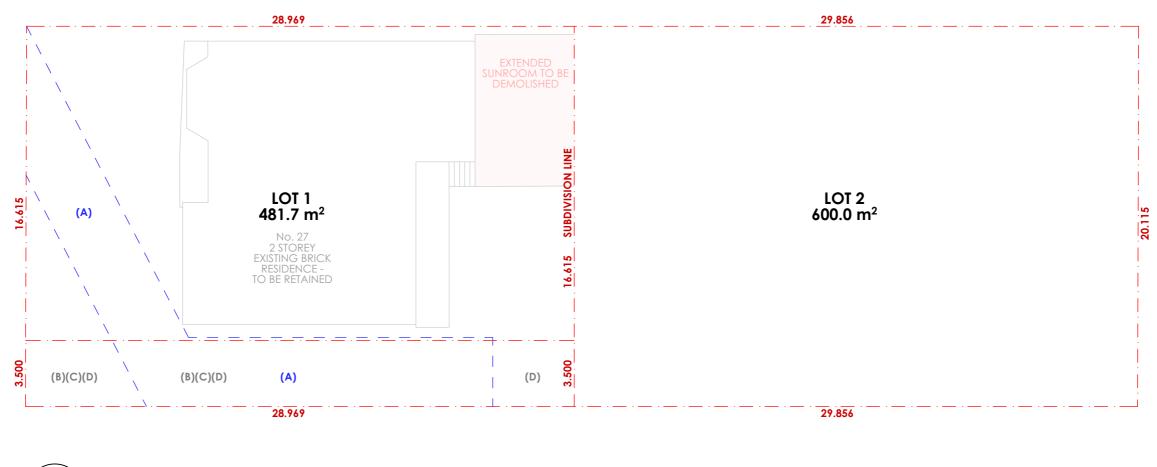

- (A) EASEMENT TO DRAIN WATER 3.66m WIDE (DP 642943)
- (B) PROPOSED EASEMENT FOR SERVICES 3.5m WIDE
- (C) PROPOSED EASEMENT TO DRAIN WATER 3.5m WIDE
- (D) PROPOSED RIGHT OF CARRIAGE WAY 3.5m WIDE

| REV | DESCRIPTION   | BY | DATE     | CLIENT:      |
|-----|---------------|----|----------|--------------|
| A   | COUNCIL ISSUE | LZ | 31.03.24 | FUTURE DEVEL |

PROJECT TITLE:

LOPMENT CONSTRUCTIONS

27 HIGHLAND AVENUE, B

DRAWING TITLE:

SUBDIVISION PLAN

|          | NORTH POINT:      | DRAWN BY:   | LZ          |          |  |
|----------|-------------------|-------------|-------------|----------|--|
| ANKSTOWN |                   | CHECKED BY: | LZ          |          |  |
|          | $\langle \rangle$ | SCALE:      | 1:200 AT A3 |          |  |
|          | (+)               | PROJECT No: | P214        |          |  |
|          |                   | SK          | 04          | А        |  |
|          |                   | stage.      | dwg no.     | revision |  |